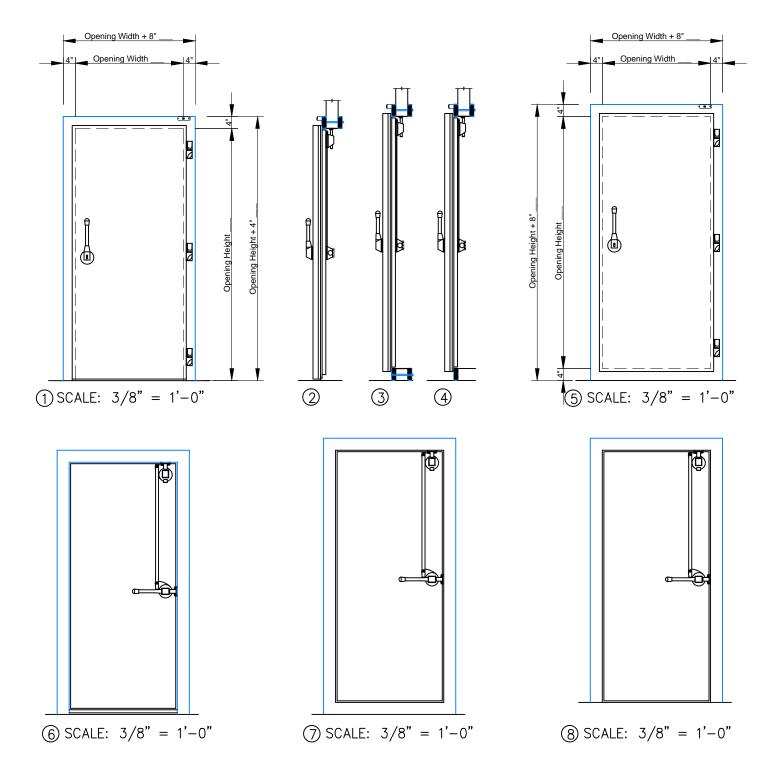

## Model EFD-ESS-1

Bullet Hinges

Rotary Compression Latch with Multi-Point Latching

- (1) ELEVATION SWEEP BOTTOM SWING DOOR (EXTERIOR)
- (2) SECTION SWEEP BOTTOM SWING DOOR
- 3 SECTION HIGH SILL WITH STEP OVER
- (4) SECTION HIGH SILL
- 5 ELEVATION HIGH SILL SWING DOOR (EXTERIOR)
- (6) ELEVATION SWEEP BOTTOM SWING DOOR (INTERIOR)
- (7) ELEVATION HIGH SILL WITH STEP OVER (INTERIOR)
- (8) ELEVATION HIGH SILL (INTERIOR)

ALL DRAWINGS ARE 3/8" = 1'-0" SCALE UNLESS OTHERWISE NOTED

(5) SCALE: 1/2" = 1'-0"

Energy Saver Door with 4" Backup Casings and Cap Channels Model EFD-ESS-1

**Bullet Hinges** 

Rotary Compression Latch with Multi-Point Latching