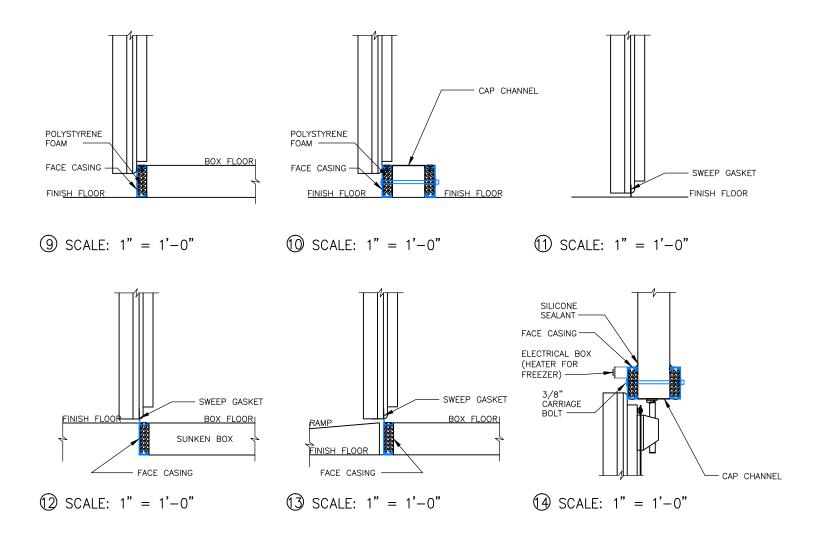

- (9) SILL DETAIL HIGH SILL
  (10) SILL DETAIL HIGH SILL WITH STEP OVER
  (11) SILL DETAIL SWEEP BOTTOM
  (12) SILL DETAIL HIGH SILL WITH SUNKEN BOX FLOOR
  (13) SILL DETAIL HIGH SILL WITH REMOVABLE RAMP
  (14) HEAD SWING DOOR INSULATED METAL PANEL
- (15) JAMB SWING DOOR INSULATED METAL PANEL